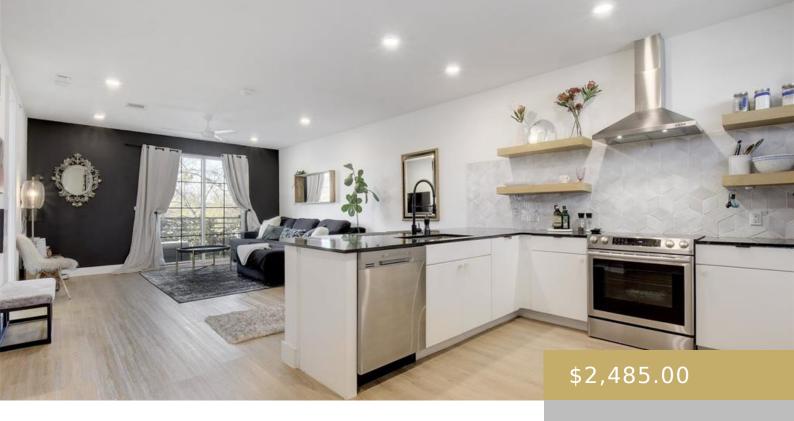

## 2303, 2709, EAST 5TH, AUSTIN, AUSTIN, TX, 78702

https://elevateaustingroup.com

A charming and meticulously cared for 2 bedroom, 1 bath condo in downtown Austin. Outstanding walkability to several of the city's top rated coffee shops, restaurants, and Lady Bird Lake hike and bike trail. The unit faces a quiet residential street with high ceilings that provide an abundance of natural light, private balcony with a ...

## **Amenities & Features**

| Patio & Porch Features:<br>Enclosed | <b>Appliances:</b> Dishwasher, Gas Range, Microwave, Gas Oven,<br>Refrigerator, Stainless Steel Appliance(s), Vented Exhaust Fan,<br>Washer/Dryer Stacked |
|-------------------------------------|-----------------------------------------------------------------------------------------------------------------------------------------------------------|
| Pool Features: None                 | Sewer: Public Sewer                                                                                                                                       |
| Exterior Features: Balcony          | Window Features: Double Pane Windows, Insulated Windows                                                                                                   |
| Cooling: Central Air                | <b>Interior Features:</b> Breakfast Bar, High Ceilings, Quartz<br>Counters, Open Floorplan, Pantry, Primary Bedroom on Main,<br>Walk-In Closet(s)         |
| Heating: Central                    | Flooring: Tile, Wood                                                                                                                                      |
| Fencing: Gate                       |                                                                                                                                                           |