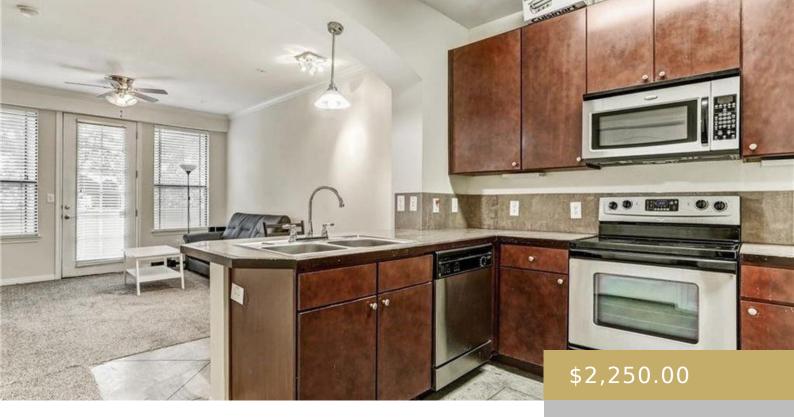

#### **Amenities & Features**

Water Source: Public Patio & Porch Features: None

**Appliances:** Dishwasher, Disposal, Electric Cooktop, Microwave, Electric Oven, Free-Standing Electric Private, Rooftop Pool

Range, Refrigerator, Stainless Steel Appliance(s),

Washer/Dryer, Water Heater-Electric

Sewer: Public Sewer

Exterior Features: Balcony

Waterfront Features: None Window Features: None

Cooling: Central Air Interior Features: 2 Primary Baths,

Ceiling Fan(s), Granite Counters, Pantry,
Walk-In Closet(s)

Heating: Central Flooring: Concrete, Tile

Fencing: None