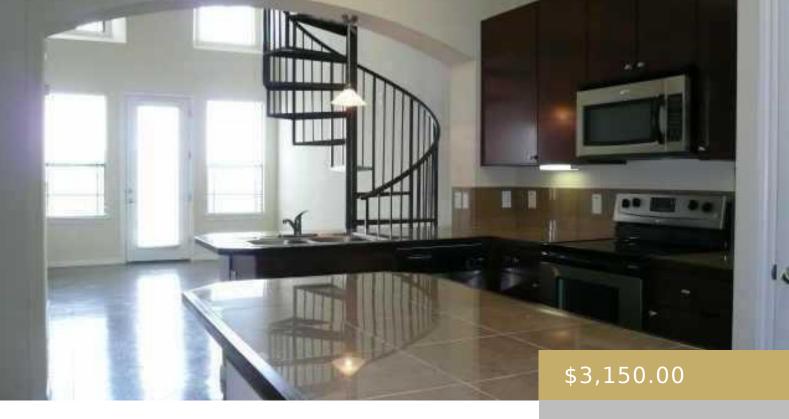

### **Amenities & Features**

| Water Source: Public                                                                                           | Patio & Porch Features: None |
|----------------------------------------------------------------------------------------------------------------|------------------------------|
| <b>Appliances:</b> Cooktop, Dishwasher, Disposal, Microwave, Oven, Range, Refrigerator, Washer/Dryer           | Pool Features: Rooftop Pool  |
| Sewer: Public Sewer                                                                                            | Spa Features: None           |
| Exterior Features: Balcony                                                                                     | Waterfront Features: None    |
| Window Features: None                                                                                          | Cooling: Central Air         |
| Interior Features: High Ceilings, Granite Counters, Interior Steps, Primary Bedroom on Main, Walk-In Closet(s) | Heating: Central             |
| Flooring: Concrete                                                                                             | Fireplace Features: None     |
| Fencing: Gate                                                                                                  |                              |