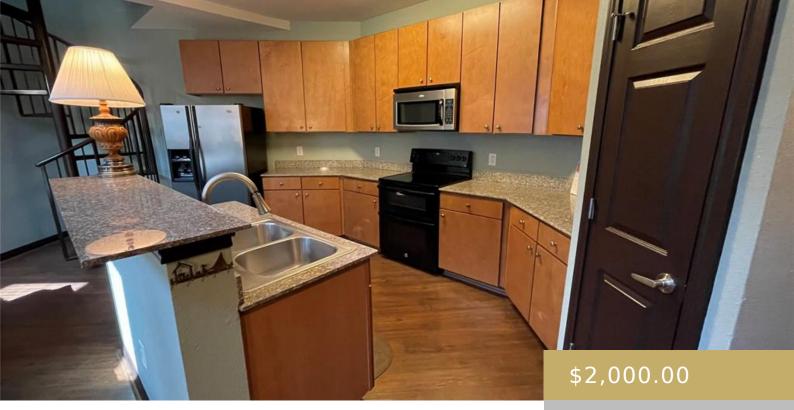

## **Amenities & Features**

Fencing: Fenced, Wrought Iron

| Water Source: Public                                                                                                                   | Patio & Porch Features:<br>Covered |
|----------------------------------------------------------------------------------------------------------------------------------------|------------------------------------|
| <b>Appliances:</b> Dishwasher, Disposal, Dryer, Exhaust Fan,<br>Freezer, Free-Standing Range, Refrigerator, Washer/Dryer               | Pool Features: In Ground           |
| Sewer: Public Sewer                                                                                                                    | Spa Features: None                 |
| Exterior Features: Balcony, Exterior Steps                                                                                             | Waterfront Features: None          |
| Window Features: Blinds                                                                                                                | Cooling: Central Air               |
| Interior Features: Breakfast Bar, High Ceilings, Quartz<br>Counters, No Interior Steps, Primary Bedroom on Main, Walk-<br>In Closet(s) | Heating: Central, Electric         |
| Flooring: Vinyl                                                                                                                        | Fireplace Features: None           |