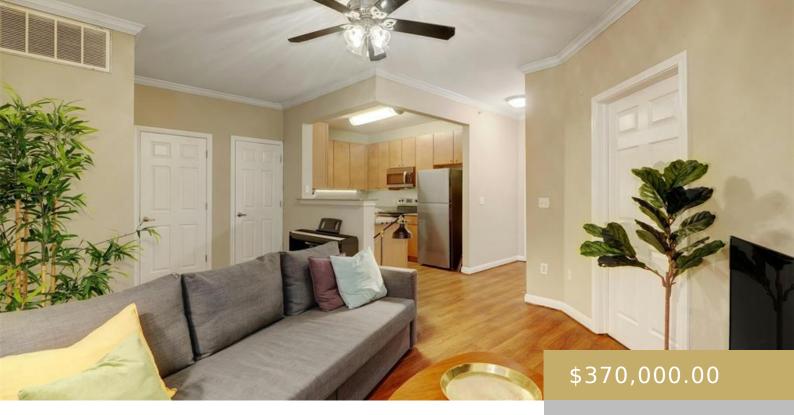

## 215, 2502, LEON, AUSTIN, AUSTIN, TX, 78705

https://elevateaustingroup.com

Modern and vibrant apartment located in West Campus. 2 bed 2 full bath with elevated ceilings, granite counters, stainless steel appliances, and hardwood floors. Open floor plan with contemporary design. Spacious bedrooms each with a walk-in, and space for a queen bed and desk. Fantastic swimming pool. Gated underground parking. Conveniently located with easy access ...

## **Amenities & Features**

| Water Source: Public                                                                                                                                                    | Patio & Porch Features: None |
|-------------------------------------------------------------------------------------------------------------------------------------------------------------------------|------------------------------|
| <b>Appliances:</b> Dishwasher, Disposal, Dryer, ENERGY STAR<br>Qualified Appliances, Exhaust Fan, Microwave, Free-Standing<br>Range, Refrigerator, Washer/Dryer Stacked | Pool Features: In Ground     |
| Sewer: Public Sewer                                                                                                                                                     | Spa Features: None           |
| Exterior Features: No Exterior Steps                                                                                                                                    | Waterfront Features: None    |
| Window Features: None                                                                                                                                                   | Cooling: Central Air         |
| Interior Features: Breakfast Bar, High Ceilings, Granite<br>Counters, No Interior Steps, Walk-In Closet(s), Wired for Sound                                             | Heating: Central, Electric   |
| Flooring: Carpet, Wood                                                                                                                                                  | Fireplace Features: None     |
| Fencing: Fenced, Wrought Iron                                                                                                                                           |                              |