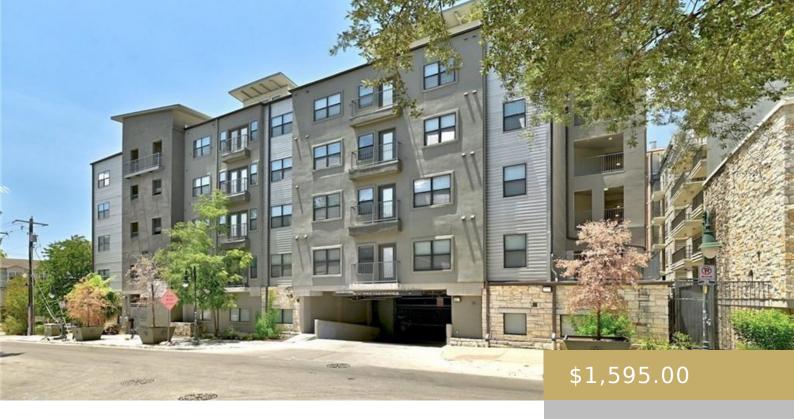

## 407, 2502, LEON, AUSTIN, AUSTIN, TX, 78705

https://elevateaustingroup.com

Looking for sublet from January-July 2024!!! Poolside 1 bed 1 bath in the Texan Shoal Creek. These West Campus condos are ideal for students. Featuring stainless steel appliances, large walk-in closets, hardwood floors, pre-wired surround sound. Smart design energy efficient floor plan. Trash and parking included

## **Building Details**

Number Of Units Total: 70 Parking Features: Garage

View: None Covered Spaces: 1

Construction Materials: Frame, HardiPlank Type, Metal Siding, Accessibility Features: None

Stone

**Garage Spaces:** 1