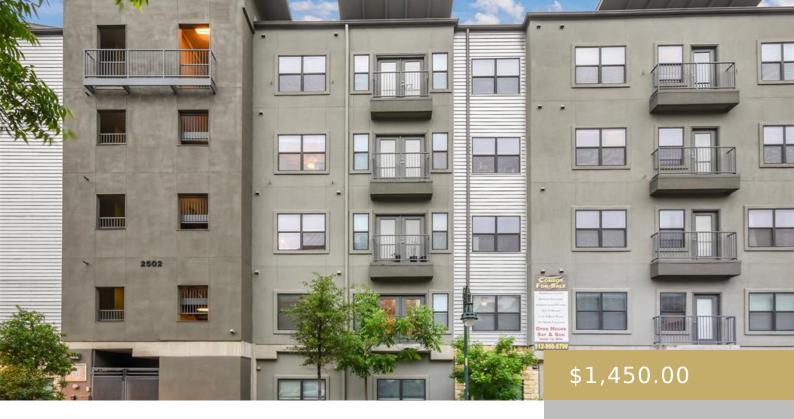

## 307, 2502, LEON, AUSTIN, AUSTIN, TX, 78705

https://elevateaustingroup.com

PRE-LEASING FOR AUGUST 2024! 1 bed 1 bath in the Texan Shoal Creek. These West Campus condos are ideal for students. Featuring stainless steel appliances, large walk-in closets, hardwood floors, pre-wired surround sound. Smart design energy efficient floor plan.

## · ELEVATE AUSTIN ·

Rent or Buy: Rent Subdivision Name: Texan Shoal Creek

**County Or Parish:** Travis **Bathrooms Full:** 1

**Lot Size Square Feet: 87.12** sq ft **Lot Size Acres: 0.002** sq ft

**Lease Term:** 12 Months