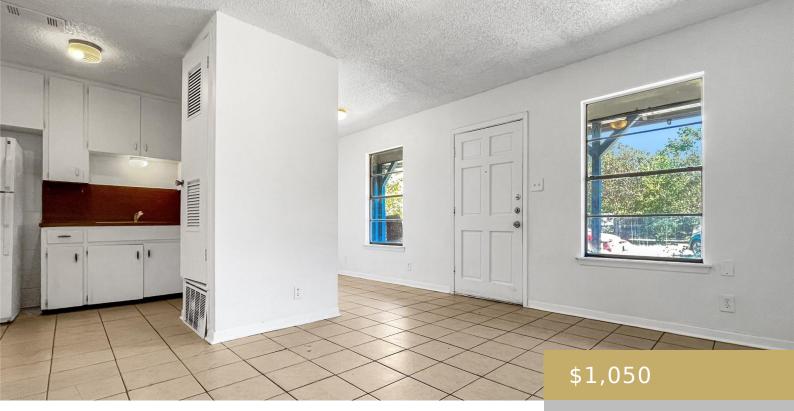

## **B, 2502, CECIL, AUSTIN, AUSTIN, TX, 78744**

https://elevateaustingroup.com

1 bed/1 bath unit in Triplex. No carpet throughout. Laundry area is shared between all sides of Triplex. Awesome location convenient to I-35, Southpark Meadows Shopping, McKinney Falls State Park, and more!

- 1 beds
- 1 baths
- Triple×
- Rent
- Active

×

• 2310 sq ft

**Crystal Barone** 

**Basics** 

Rent or Buy: Rent Status: Active Bathrooms: 1 baths Year built: 1970 County Or Parish: Travis Lot Size Square Feet: 18948.6 sq ft Lease Term: Negotiable Type: Triplex Bedrooms: 1 beds Area: 2310 sq ft Subdivision Name: Perkins Valley Sec 02 Bathrooms Full: 1 Lot Size Acres: 0.435 sq ft