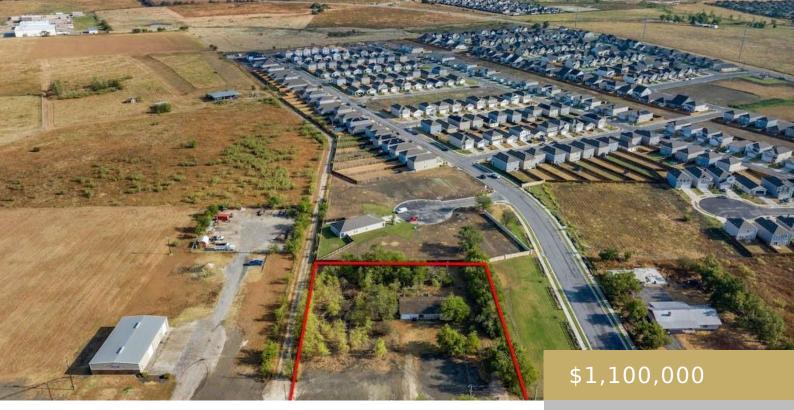

### 2445, LIMMER, HUTTO, HUTTO, TX, 78634

https://elevateaustingroup.com

Fantastic frontage and access off of Limmer Loop with this 1.45 acre property. In the process of being rezoned commercial the space offers a great opportunity for a local business to prosper alongside the huge growth in Hutto. A home currently sits on the property that could be revamped but most likely needs to be ... 2445 Limmer Read More »

# · ELEVATE AUSTIN ·

Rent or Buy: Buy **Status:** Active

Bathrooms: 2 baths

Year built: 1950

Subdivision Name: Maldonado

**Bathrooms Full:** 1

Lot Size Acres: 1.45 sq ft

**Type:** See Remarks Bedrooms: 2 beds **Area: 1498** sq ft

**Bathrooms Half:** 1

County Or Parish: Williamson

Lot Size Square Feet: 63162 sq ft