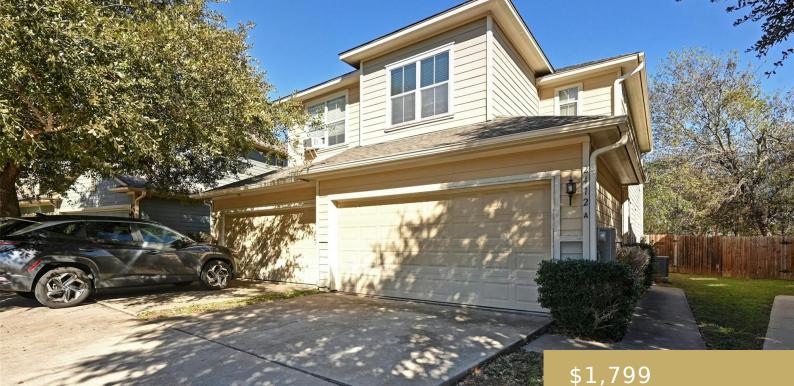

## A, 2412, ALLRED, AUSTIN, AUSTIN, TX, 78748

https://elevateaustingroup.com

3 bedroom, 2.5 bathroom duplex. Available now. All bedrooms upstairs, 2 car garage, fenced yard.

**Trevor Heuser** 

×

## **Basics**

Rent or Buy: Rent Status: Active Bathrooms: 3 baths Year built: 2006 Subdivision Name: Riddle Road Duplexes Bathrooms Full: 2 Lot Size Acres: 0.1992 sq ft Type: Duplex Bedrooms: 3 beds Area: 1550 sq ft Bathrooms Half: 1 County Or Parish: Travis Lot Size Square Feet: 8677.15 sq ft Lease Term: 12 Months

## **Building Details**

Parking Features: Door-Multi, Garage, Garage Faces Front Accessibility Features: None Covered Spaces: 2 Garage Spaces: 2