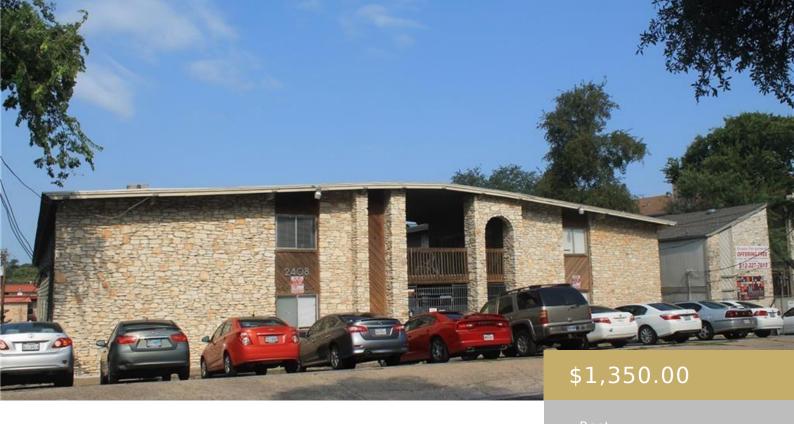

### **206, 2408, LONGVIEW, AUSTIN, AUSTIN, TX, 78705**

https://elevateaustingroup.com

AVAILABLE FOR PRE-LEASE AUGUST 2024 This spacious 1 bedroom, 1 bathroom unit is tucked away on the second floor of complex. It has an open floor plan & large closet in bedroom. Includes breakfast bar, large living room & large bedroom. Water, trash, & 1 parking spot included!

#### **Building Details**

Number Of Units Total: 20 Parking Features: Assigned

View: See Remarks Construction Materials: Frame, Stone

Accessibility Features: None