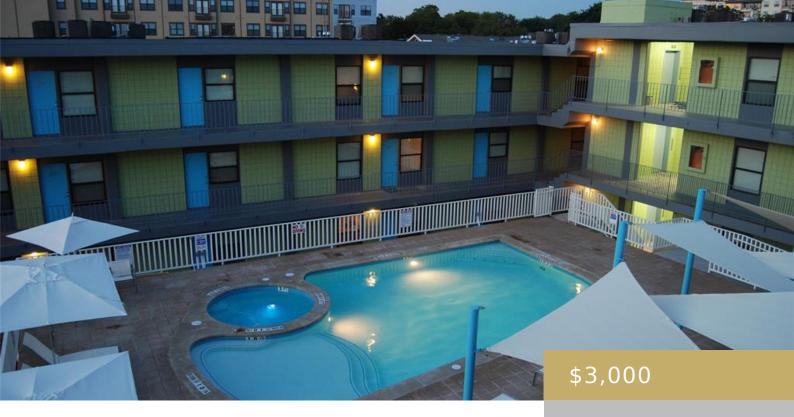

## 106, 2408, LEON, AUSTIN, AUSTIN, TX, 78705

https://elevateaustingroup.com

Show model #315 on CLB. West Campus apartment with 4 king sized bedrooms and 4 full baths. Washer and dryer in unit, covered parking. Huge pool and sundeck

#### **Amenities & Features**

Water Source: Public Patio & Porch Features: None

Appliances: Dishwasher, Electric Range, Microwave, Pool Features: In Ground, Pool/Spa

Free-Standing Range, Refrigerator

**Sewer:** Public Sewer **Spa Features:** Hot Tub, In Ground