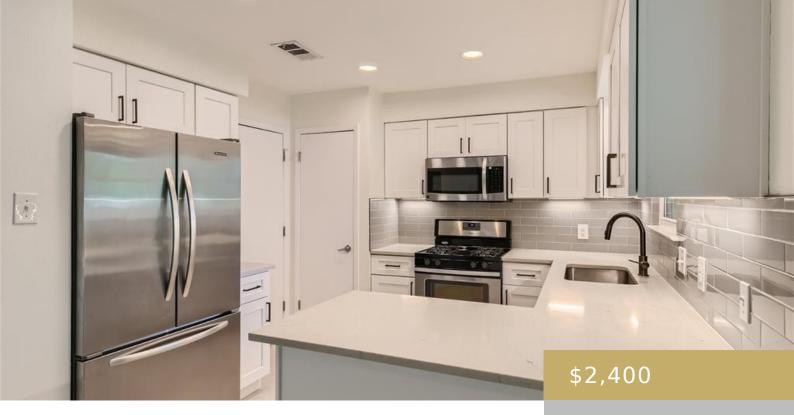

## 2408, ALDFORD, AUSTIN, AUSTIN, TX, 78745

https://elevateaustingroup.com

Welcome to your new home in cool South Austin! This cozy single-story gem has everything you need! Step into the freshly remodeled kitchen, boasting modern updates like quartz countertops, soft close cabinets, stainless steel appliances, and a gas stove. It's a dream come true for any home cook! With plenty of natural light and an ...

## **Amenities & Features**

Water Source: Public Patio & Porch Features: Covered, Patio

**Appliances:** Dishwasher, Disposal, Dryer, Gas **Pool Features:** None Range, Microwave, Oven, Free-Standing Gas

Washer/Dryer, Water Heater-Gas

Range, Stainless Steel Appliance(s), Washer,

Sewer: Public Sewer Spa Features: None

Exterior Features: None Waterfront Features: None

**Window Features:** Double Pane Windows, **Cooling:** Central Air

Screens, Shutters

Attached Garage Yes/ No: 1 Interior Features: Ceiling Fan(s), Quartz Counters, Electric Dryer Hookup, No Interior

Steps, Open Floorplan, Pantry, Primary
Bedroom on Main, Recessed Lighting, Smart
Thermostat, Walk-In Closet(s), Washer Hookup