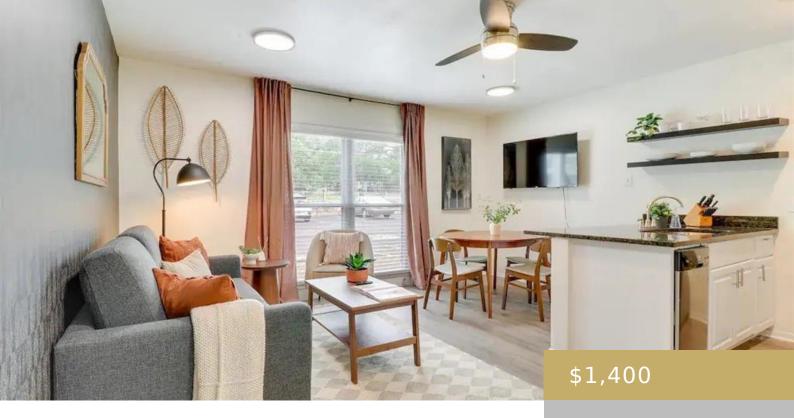

## 129, 2401, MANOR RD, AUSTIN, AUSTIN, TX, 78722

https://elevateaustingroup.com

Nicely updated 1 bedroom 1 bath in excellent location of Central Austin. Close proximity to UT Campus, downtown and the excellent restaurants & bars in the area. Enjoy granite countertops and upgraded features throughout. Washer / Dryer in unit. Property comes furnished. Flexible on lease terms

## · ELEVATE AUSTIN ·

Rent or Buy: Rent Status: Active

Bathrooms: 1 baths

Year built: 1963

**County Or Parish:** Travis

Lot Size Square Feet: 827.64 sq ft

Lease Term: Month To Month

Type: Condominium

## **Amenities & Features**

Water Source: Public Patio & Porch Features: None

Appliances: Dishwasher, Disposal, Microwave, Oven, Free-

Standing Gas Range, Refrigerator, Stainless Steel

Appliance(s), Washer/Dryer Stacked