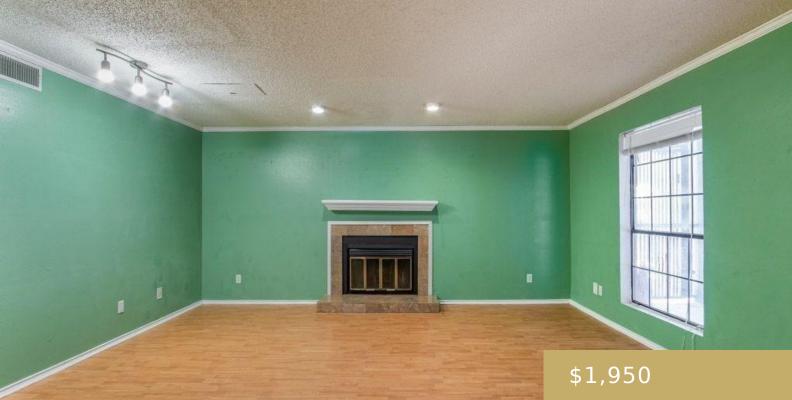

## **Amenities & Features**

| Water Source: Municipal Utility District (MUD), See Remarks                                                  | Patio & Porch Features: None       |
|--------------------------------------------------------------------------------------------------------------|------------------------------------|
| <b>Appliances:</b> Microwave, Free-Standing Range, Refrigerator, Washer/Dryer Stacked, Water Heater-Electric | Pool Features: None                |
| Sewer: Municipal Utility District (MUD), See Remarks                                                         | Spa Features: None                 |
| Exterior Features: Exterior Steps                                                                            | Waterfront Features: None          |
| Window Features: See Remarks                                                                                 | Cooling: Central Air               |
| Interior Features: Primary Bedroom on Main                                                                   | Heating: Electric                  |
| Flooring: Carpet, Laminate, Vinyl                                                                            | Fireplace Features: Living<br>Room |