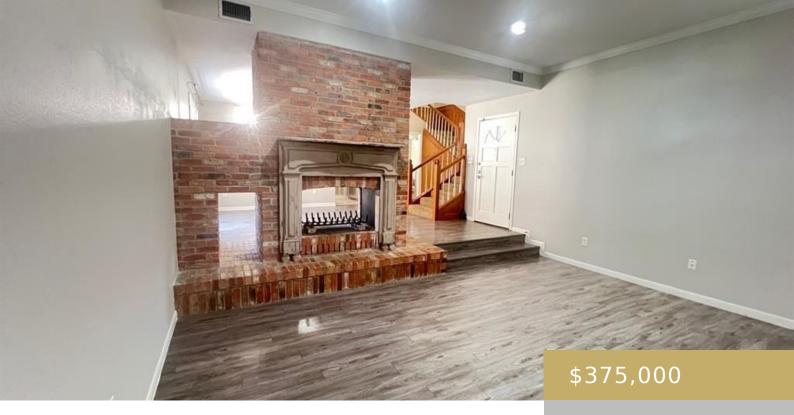

Cooling: Ceiling Fan(s), Central Air

Interior Features: Bookcases, Built-in Features, Ceiling Fan(s), Tray Ceiling(s), Granite Counters, Double Vanity, French Doors, Interior Steps, Pantry, Recessed Lighting, Soaking Tub, Storage, Walk-In

Closet(s), Wet Bar

**Heating:** Central, Heat Pump Flooring: Carpet, Tile, Vinyl

Fireplace Features: Living Room,

Masonry, Primary Bedroom, See Through

Fencing: Fenced, Gate, Stone, Wrought Iron