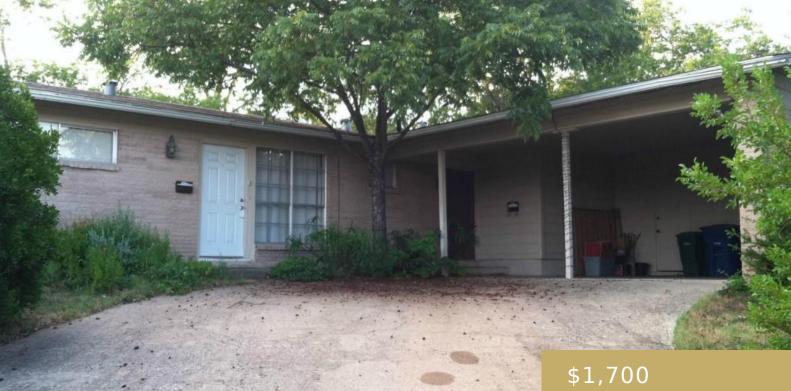

## A, 2310, REBEL, AUSTIN, AUSTIN, TX, 78704

https://elevateaustingroup.com

wonderful location 1/1 way between Congress and IH-35 with easy access to South Congress and downtown districts, carport, washer and dryer hookups or units provided.

## **Basics**

Rent or Buy: Rent Status: Active Bathrooms: 1 baths Year built: 1962 County Or Parish: Travis Lot Size Square Feet: 9844.56 sq ft Lease Term: 12 Months Type: Duplex Bedrooms: 1 beds Area: 1100 sq ft Subdivision Name: Delafield Bathrooms Full: 1 Lot Size Acres: 0.226 sq ft

## **Building Details**

Number Of Units Total: 2 View: None Accessibility Features: None Parking Features: CarportConstruction Materials: Masonry – PartialRoof: Shingle