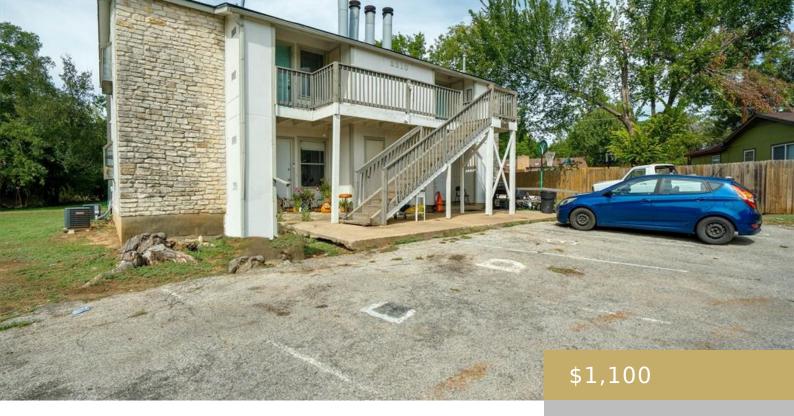

### C, 2310, RACHAEL, AUSTIN, AUSTIN, TX, 78748

https://elevateaustingroup.com

Recently renovated 2-bedroom apartment! Just minutes away from the large entertainment district of South Park Meadows which has tons of shops, restaurants, and retail. READY FOR MOVE IN!

- 2 heds
- 1 haths
- Quadruplex
- Rent
- Active
- 780 sq ft

**Ryan Stetson** 

# · ELEVATE AUSTIN ·

Rent or Buy: Rent Status: Active

Bathrooms: 1 baths
Year built: 1983

County Or Parish: Travis

Lot Size Square Feet: 16509.24 sq ft

Lease Term: 12 Months

Type: Quadruplex
Bedrooms: 2 beds
Area: 780 sq ft

#### **Building Details**

**Number Of Units Total: 4 Parking Features:** Outside

View: None Construction Materials: Wood Siding

Accessibility Features: None Roof: Composition