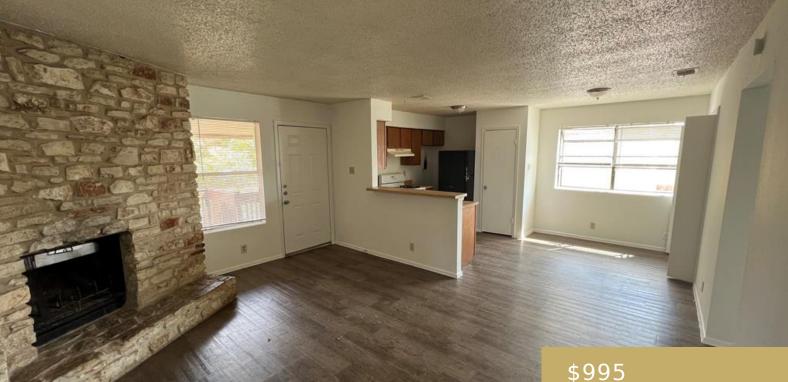

## C, 2307, RACHAEL, AUSTIN, AUSTIN, TX, 78748

https://elevateaustingroup.com

Welcome Home to this 2 bedroom, 1 bathroom upstairs unit in Tanglewood Forest. Features fresh paint, new refrigerator, balcony, and storage closet, as well as a spacious parking lot. Close to Slaughter Lane, which offers retail and restaurants and is a short drive to several parks. Available now

## **Amenities & Features**

| Water Source: Public                                       | Patio & Porch Features: Porch                                                         |
|------------------------------------------------------------|---------------------------------------------------------------------------------------|
| <b>Appliances:</b> Dishwasher, Disposal, Electric<br>Range | Pool Features: None                                                                   |
| Sewer: See Remarks                                         | Spa Features: None                                                                    |
| Exterior Features: Balcony, Exterior Steps                 | Waterfront Features: None                                                             |
| Cooling: Central Air                                       | Interior Features: No Interior Steps, Pantry,<br>Primary Bedroom on Main, See Remarks |
| Heating: Natural Gas                                       | Flooring: Laminate                                                                    |
| Fireplace Features: Living Room                            | Fencing: None                                                                         |