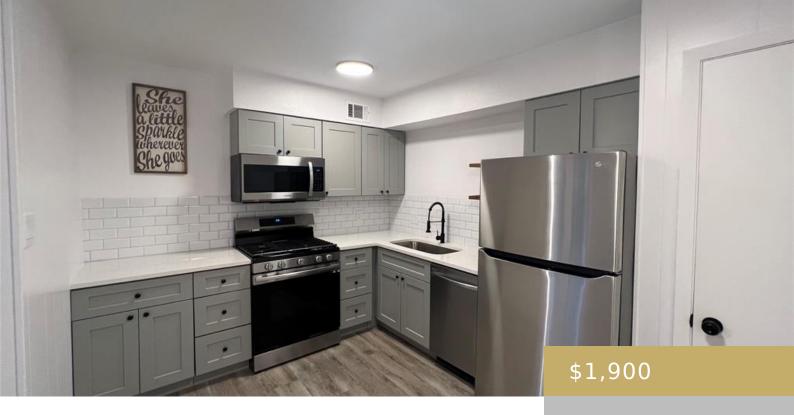

## 103, 2306, BARTON VILLAGE, AUSTIN, AUSTIN, TX, 78704

**Lindsay Hancock** 

https://elevateaustingroup.com

Currently under renovation in the heart of 78704! (Photos are from the identical neighboring unit post renovation) Walk to all of the renowned restaurants, cafe's, bars, shops etc... that this this incredible location offers! This beautiful unit features luxury vinyl plank flooring throughout, brand new appliances (including a washer and dryer), and 2 bedrooms. Through ... 2306 Barton Village Read More »

## **Amenities & Features**

| Water Source: Public                                                                                | Patio & Porch Features: Covered,<br>Patio |
|-----------------------------------------------------------------------------------------------------|-------------------------------------------|
| <b>Appliances:</b> Dishwasher, Disposal, Gas Range,<br>Refrigerator, Washer/Dryer, Water Heater-Gas | Pool Features: None                       |
| Sewer: See Remarks                                                                                  | Spa Features: None                        |
| Exterior Features: No Exterior Steps                                                                | Waterfront Features: None                 |
| Window Features: See Remarks                                                                        | Cooling: Central Air                      |
| Interior Features: Breakfast Bar, Interior Steps, Walk-In Closet(s)                                 | Heating: Central, Natural Gas             |
| Flooring: Carpet, Laminate, Tile, Vinyl                                                             | Fireplace Features: None                  |