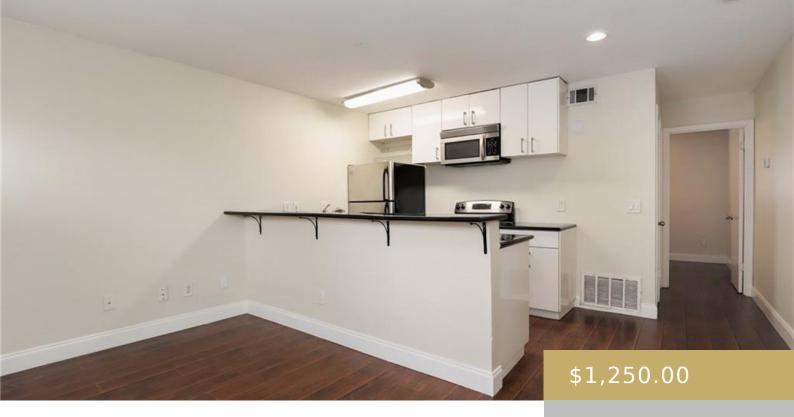

## 21, 2302, EAST SIDE, AUSTIN, AUSTIN, TX, 78704

https://elevateaustingroup.com

Freshly updated one bedroom, one bath condo in excellent location of South Central Austin. Kitchen features granite tile countertops and stainless steel appliances. Enjoy a securely gated community with well maintained grounds and a pool! Condo is wired for Google Fiber. Walk to South Congress, St. Edwards University, Stacy Park, Pool and Lady Bird Lake!! ... 2302 East Side Read More »

## **Amenities & Features**

| Water Source: Public                                                                                                                   | Patio & Porch Features: None             |
|----------------------------------------------------------------------------------------------------------------------------------------|------------------------------------------|
| <b>Appliances:</b> Convection Oven, Dishwasher, Disposal,<br>Electric Range, Microwave, Electric Oven, Stainless<br>Steel Appliance(s) | Pool Features: None                      |
| Sewer: Public Sewer                                                                                                                    | Spa Features: None                       |
| Exterior Features: None                                                                                                                | Waterfront Features: None                |
| Window Features: Blinds                                                                                                                | Cooling: Central Air, Electric           |
| Interior Features: Breakfast Bar, Primary Bedroom on Main                                                                              | Heating: Central, Electric, Natural Gas  |
| Flooring: Wood                                                                                                                         | Fencing: Privacy, Security, Wrought Iron |