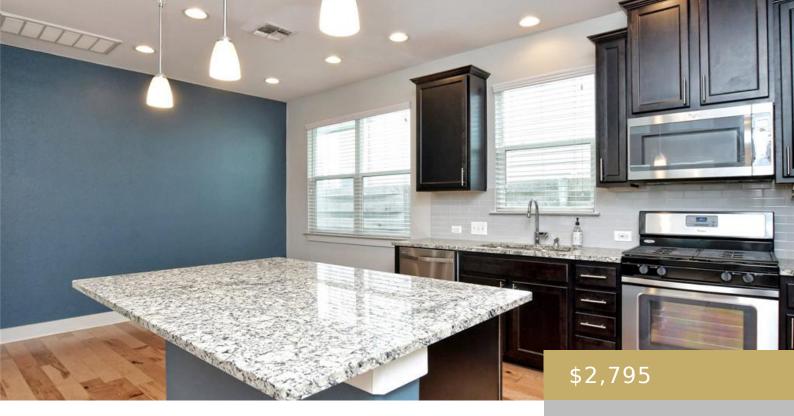

### **Amenities & Features**

Refrigerator, Stainless Steel Appliance(s),

Water Source: Public Patio & Porch Features: Front Porch, Patio,

Rear Porch

Appliances: Dishwasher, Disposal, Dryer, Pool Features: None Microwave, Free-Standing Gas Range,

Attached Garage Yes/ No: 1

**Interior Features:** Ceiling Fan(s), High Ceilings, Granite Counters, Double Vanity, Entrance Foyer, Interior Steps, Open Floorplan, Pantry, Recessed Lighting, Smart Thermostat,