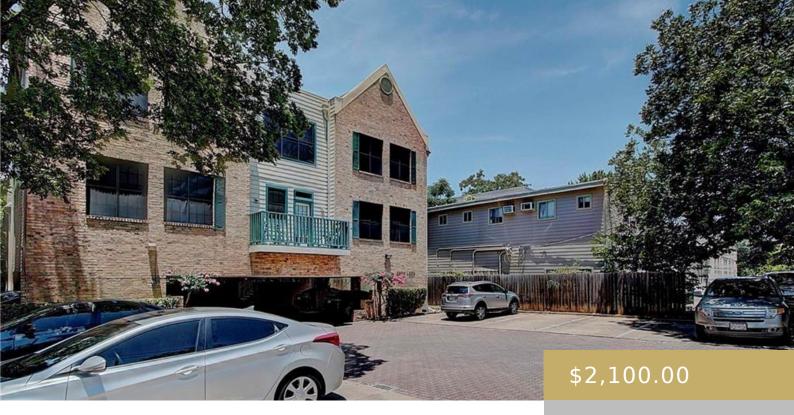

204, 2300, LEON, AUSTIN, AUSTIN, TX, 78705

https://elevateaustingroup.com

Pre-Leasing for August 2023! A spacious, rare 2 bed 2.5 bath condo in the heart of West Campus. 2 stories with private bathrooms for each bedroom and half bath in living downstairs. Skylights, floor to ceiling windows, and large balcony provide ample natural light!

## **Building Details**

**Number Of Units Total: 20** Parking Features: Off Street, Open

View: None Construction Materials: Brick Veneer, HardiPlank Type, Vinyl

Siding

Accessibility Features: None