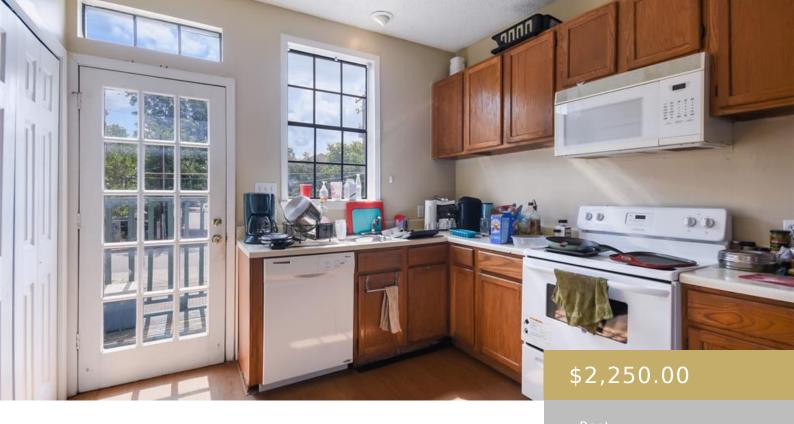

## **Amenities & Features**

Water Source: Public

Appliances: Dishwasher, Disposal, Microwave, Oven,

Refrigerator, Washer/Dryer Stacked

Sewer: Public Sewer

**Exterior Features:** Exterior Steps

Window Features: Blinds