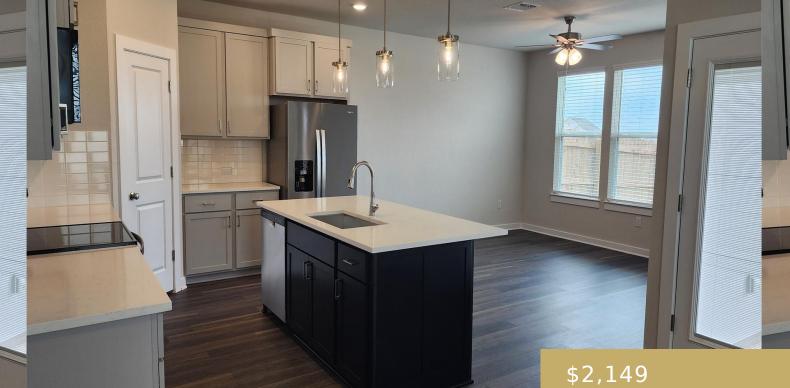

## 2253, MOON TOWER, LEANDER, LEANDER, TX, 78641

https://elevateaustingroup.com

Discover the epitome of modern living at Caso Leander, where luxury meets convenience in our exclusive community of freshly constructed rental homes. Immerse yourself in the meticulous design of each residence, offering unparalleled comfort and elegance. Revel in the tranquility of your private fenced-in yard and convenient attached garage. More than just a place to ... 2253 Moon Tower Read More »

## **Amenities & Features**

| <b>Appliances:</b> Dishwasher, Disposal, Electric Range, Exhaust Fan, Microwave, Refrigerator, See Remarks | Pool Features: None                                               |
|------------------------------------------------------------------------------------------------------------|-------------------------------------------------------------------|
| Sewer: Public Sewer                                                                                        | <b>Exterior Features:</b> Gutters Full,<br>Lighting, Private Yard |
| Cooling: Ceiling Fan(s), Central Air, Exhaust Fan                                                          | Attached Garage Yes/ No: $1$                                      |
| Interior Features: 2 Primary Baths, Ceiling Fan(s), Quartz<br>Counters, Kitchen Island, Open Floorplan     | Flooring: Carpet, Tile, Wood                                      |