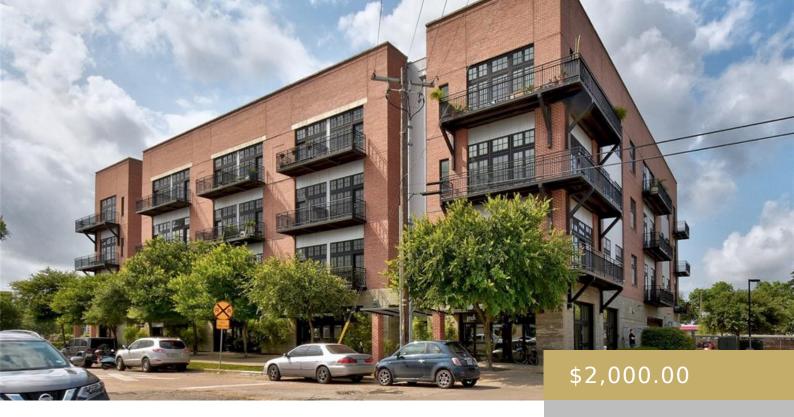

## 403, 2235, 6TH, AUSTIN, AUSTIN, TX, 78702

https://elevateaustingroup.com

Enjoy lock and leave lifestyle in this studio condo in the heart of East Austin. Approx 748 sqft. Very open unit with natural lighting and soaring ceilings. Approx 4×10' balcony. 1-reserved parking spot. Walking distance to local coffee shops, restaurants, nightlife. Fridge, washer, dryer included. Pets negotiable. Available November 5th.

## **Building Details**

Number Of Units Total: 66 Parking Features: Assigned, Garage

View: City, See Remarks Covered Spaces: 1

**Garage Spaces:** 1