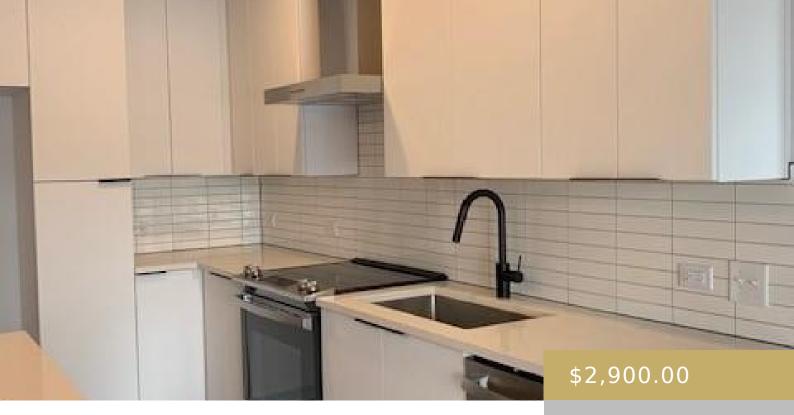

## 228, 2220, WEBBERVILLE, AUSTIN, AUSTIN, TX, 78702

• Rent

×

https://elevateaustingroup.com

Built in 2021, AXIOM has your latter-day dream condo! Equip with a full washer and dryer, beautiful quartz countertops, and stainless steel kitchen appliances. The building offers access control, a beautiful view from the roof top lounge, and a chic courtyard.

## **Amenities & Features**

| Water Source: Public                                                                                                                                                                                                                      | Patio & Porch Features:<br>Patio               |
|-------------------------------------------------------------------------------------------------------------------------------------------------------------------------------------------------------------------------------------------|------------------------------------------------|
| <b>Appliances:</b> Dishwasher, Disposal, Microwave, Free-Standing<br>Electric Oven, RNGHD, Refrigerator, Washer/Dryer, Water<br>Heater-Electric                                                                                           | Pool Features: None                            |
| Sewer: Public Sewer                                                                                                                                                                                                                       | Spa Features: None                             |
| Exterior Features: Balcony                                                                                                                                                                                                                | Waterfront Features: None                      |
| Window Features: Blinds                                                                                                                                                                                                                   | <b>Cooling:</b> Ceiling Fan(s),<br>Central Air |
| <b>Interior Features:</b> Breakfast Bar, Ceiling Fan(s), Quartz<br>Counters, Electric Dryer Hookup, Kitchen Island, No Interior<br>Steps, Open Floorplan, Primary Bedroom on Main, Recessed<br>Lighting, Walk-In Closet(s), Washer Hookup | Heating: Central                               |