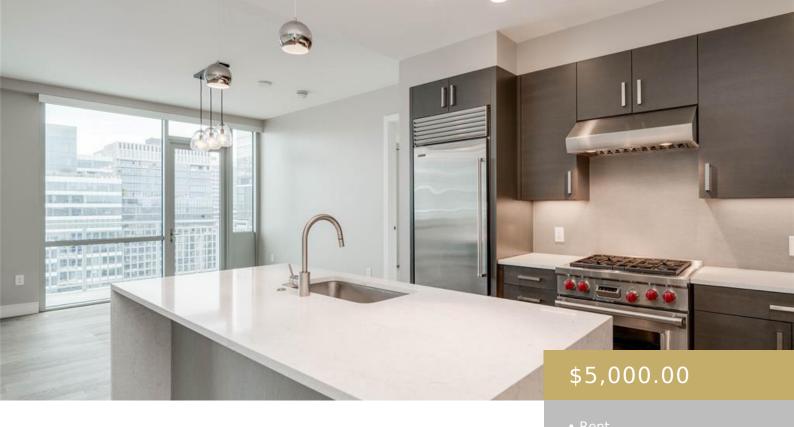

## 2813, 222, WEST, AUSTIN, AUSTIN, TX, 78701

https://elevateaustingroup.com

Stunning 2 bed/2 bath condo on the 28th floor of the Seaholm Residences! Enjoy panoramic views of Downtown Austin. This condo features an open floor plan that is full of light from the floor-to-ceiling windows. Recent updates in 2020 include: fresh paint, updated kitchen tiles and countertops, and updated shower tiles. This unit includes 2 ...

## **Amenities & Features**

Water Source: PublicPatio & Porch Features: PatioAppliances: Dishwasher, Microwave,<br/>Oven, Range, Refrigerator, Washer/DryerPool Features: See RemarksSewer: Public SewerExterior Features: Balcony, See RemarksWaterfront Features: NoneWindow Features: BlindsCooling: Central AirInterior Features: Ceiling Fan(s), Quartz Counters,<br/>Double Vanity, Kitchen Island, Primary Bedroom on<br/>Main, Recessed Lighting, See RemarksHeating: CentralFlooring: Tile, Wood