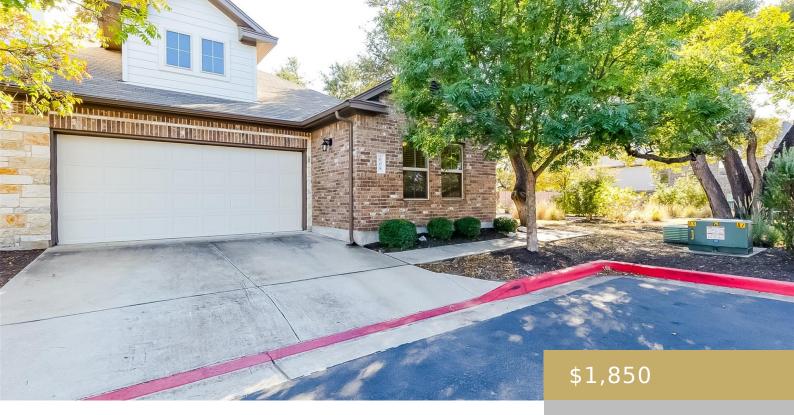

## 608, 2214, LAKELINE, CEDAR PARK, CEDAR PARK, TX, 78613

https://elevateaustingroup.com

This spacious 1,423 SqFt rental home offers 3 bedrooms and 2 full bathrooms. The layout is perfect for comfortable living with all bedrooms located on the main floor. The kitchen is equipped with modern appliances, including a dishwasher, disposal, gas cooktop, gas range, microwave, refrigerator, and a washer and dryer for added convenience. Ideal for ... 2214 Lakeline Read More »

## **Building Details**

Number Of Units Total: 600Parking Features: Attached, See RemarksView: Park/GreenbeltCovered Spaces: 2Accessibility Features: NoneGarage Spaces: 2Roof: Composition