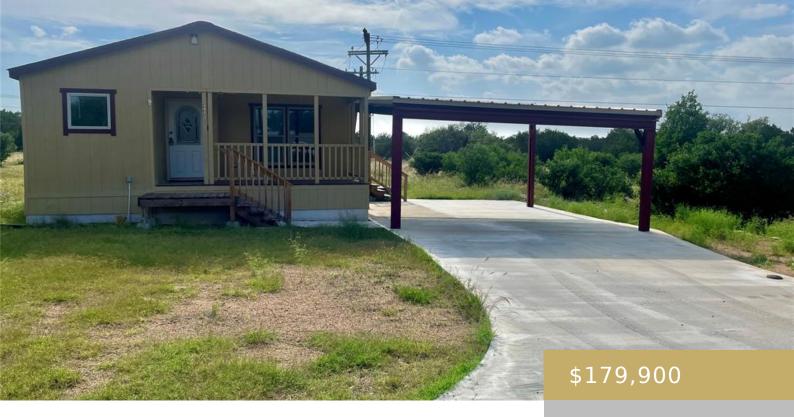

## 2210, DOE, HORSESHOE BAY, HORSESHOE BAY, TX, 78657

https://elevateaustingroup.com

BACK ON THE MARKET FOR NO OTHER REASON THAN MISCOMMUNICATION! Don't miss the chance to live in Horseshoe Bay. This almost new mobile home is 1320 sq ft has 3 bedrooms and 2 bathrooms. It has aseperate space for an office or craft room. It has a nice covered porch to sit on and enjoy ...

2210 Doe Read More »

,

**Jill Decker** 

**Basics** 

- 3 heds
- 2 haths
- Mobile Home
- Buy
- Active Under Contract
- 1320 sq ft

Rent or Buy: Buy

Status: Active Under Contract

Bathrooms: 2 baths

Year built: 2020

**County Or Parish:** Burnet

Lot Size Square Feet: 5309.96 sq ft

Type: Mobile Home
Bedrooms: 3 beds
Area: 1320 sq ft

**Subdivision Name:** Horseshoe Bay South

**Bathrooms Full:** 2

Lot Size Acres: 0.1219 sq ft

## **Building Details**

Parking Features: Attached Carport View: None

Roof: Composition, Metal

## **Amenities & Features**

Water Source: Public Patio & Porch Features:

Covered, Porch

Appliances: Dishwasher, Microwave, Free-Standing Electric Pool Features: None

Range, Refrigerator, Water Heater-Electric