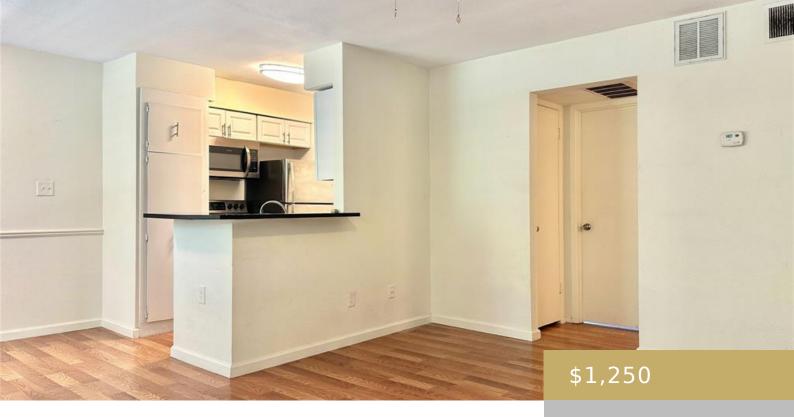

### 305, 2207, LEON, AUSTIN, AUSTIN, TX, 78705

https://elevateaustingroup.com

Available now!! 1 bed apartment in the heart of West Campus with hardwood floors, a large living and bedroom, updated appliances and in-unit washer dryer. Short walk to downtown and campus. Apply today or schedule a tour to see all this condo has to offer!

#### **Amenities & Features**

Water Source: Public Patio & Porch Features: None

Appliances: Dishwasher, Disposal, Electric Cooktop, Instant Pool Features: None

Hot Water, Microwave, Oven, Free-Standing Range, Refrigerator, Stainless Steel Appliance(s), Washer/Dryer

Flooring: Wood Fireplace Features: None

Fencing: Fenced, See Remarks