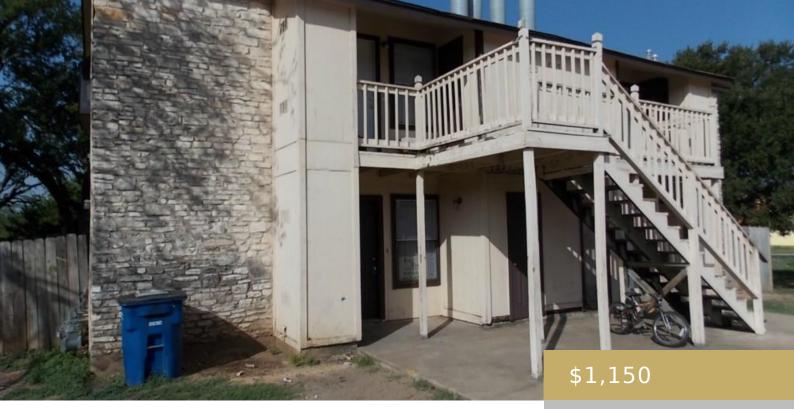

## D, 2205, LEAH, AUSTIN, AUSTIN, TX, 78748

https://elevateaustingroup.com

4PLEX – 2 BED- OPEN LIVING, DINING, KITCHEN. GAS COOKING. INDOOR WASHER/DRYER CONNECTIONS. FRESH INTERIOR PAINT, LAMINATE PLANKING THROUGHOUT- NO CARPET

- 2 beds
- 1 baths
- Quadruplex
- Rent

×

- Active
- 3120 sq ft

Sylvia Pena-Smith

**Basics** 

| Rent or Buy: Rent                                               | Type: Quadruplex                           |
|-----------------------------------------------------------------|--------------------------------------------|
| Status: Active                                                  | Bedrooms: 2 beds                           |
| Bathrooms: 1 baths                                              | <b>Area: 3120</b> sq ft                    |
| Year built: 1982                                                | Subdivision Name: Tanglewood Forest Sec 03 |
| County Or Parish: Travis                                        | Bathrooms Full: 1                          |
| Lot Size Square Feet: 9278.28 sq ft Lot Size Acres: 0.213 sq ft |                                            |
| Lease Term: 12 Months                                           |                                            |