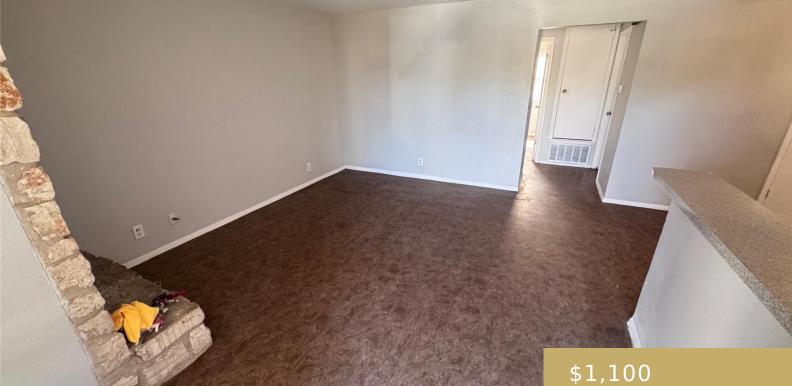

#### B, 2203, LEAH, AUSTIN, AUSTIN, TX, 78748

https://elevateaustingroup.com

Fantastic bottom floor unit with a great value. Hard flooring throughout makes for easy clean up. Fresh paint, and resurfaced counters and tub makes this unit shine!

### **Amenities & Features**

| Water Source: Public                                                           | Patio & Porch Features: None                            |
|--------------------------------------------------------------------------------|---------------------------------------------------------|
| <b>Appliances:</b> Dishwasher, Disposal, Free-<br>Standing Range, Refrigerator | Pool Features: None                                     |
| Sewer: See Remarks                                                             | Spa Features: None                                      |
| Exterior Features: None                                                        | Waterfront Features: None                               |
| Cooling: Central Air                                                           | Interior Features: Primary Bedroom on Main, See Remarks |
| Heating: Central                                                               | Flooring: Carpet                                        |
| Fireplace Features: Living Room                                                | Fencing: None                                           |