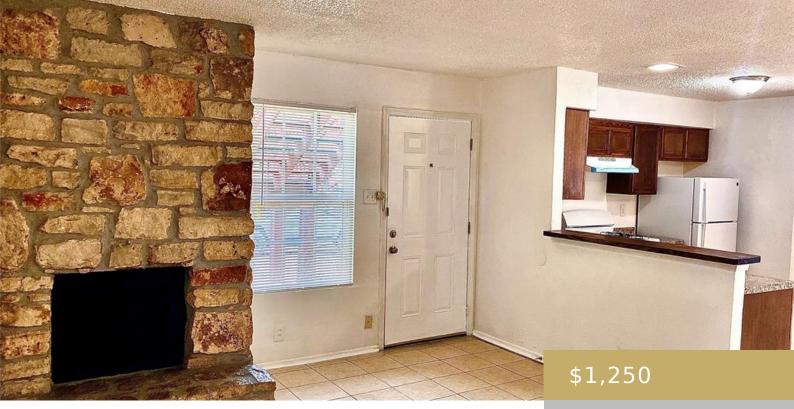

## **Amenities & Features**

Water Source: Public

**Appliances:** Dishwasher, Disposal, Electric Cooktop, Exhaust Fan, Freezer, Electric Oven, Refrigerator

Sewer: Public Sewer

Waterfront Features: None

Cooling: Ceiling Fan(s), Central Air, Electric

Heating: Electric, Fireplace(s), Hot Water Fireplace Features: Family Room Patio & Porch Features: Enclosed, Front Porch, Patio

Pool Features: None

## Exterior Features: None

Window Features: None

**Interior Features:** Electric Dryer Hookup, Open Floorplan, Pantry, Primary Bedroom on Main, Storage, Washer Hookup

Flooring: Tile

Fencing: None