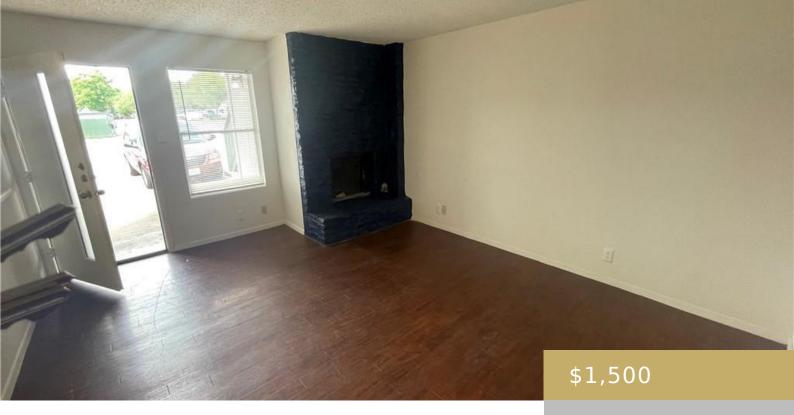

## 2201, LEAH #B, AUSTIN, AUSTIN, TX, 78748

https://elevateaustingroup.com

Showings start on 10/1. Remodeled Tanglewood Rental! Upgrades to unit include New laminate floors, new kitchen counters, full interior paint, brand new beautiful carpets, new ceiling fans, doors, all new appliances. Ideal 2/1 layout in a popular location. Tenant pays all utilities. Close to retail on Slaughter Ln and Southpark Meadows.

Dryer Hookup, Washer Hookup

Flooring: Laminate Fireplace Features: Living Room

Fencing: Chain Link, Fenced