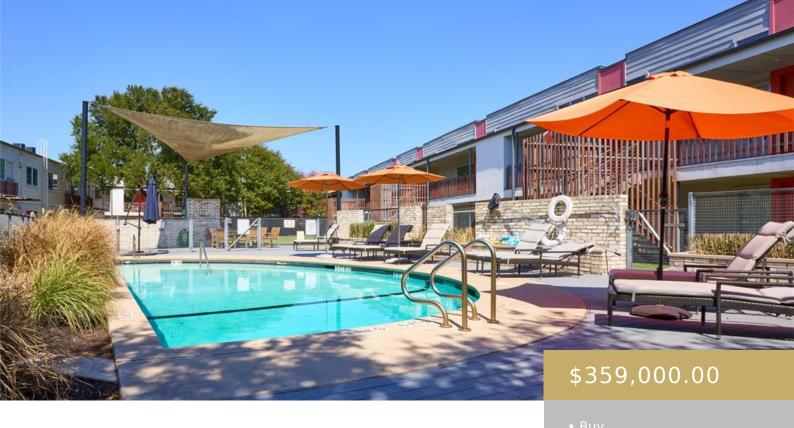

Fencing: None

Patio & Porch Features: None

Pool Features: In Ground

**Exterior Features:** None **Window Features:** None

Interior Features: Ceiling Fan(s), Primary

Bedroom on Main

Flooring: Tile, Wood