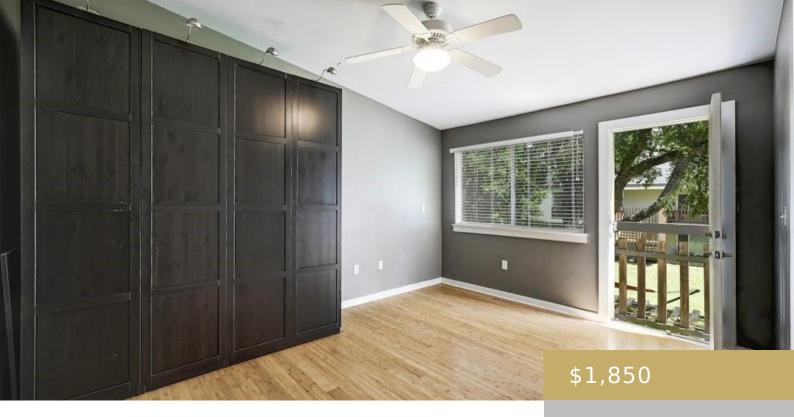

## 202, 2200, DICKSON, AUSTIN, AUSTIN, TX, 78704

https://elevateaustingroup.com

Highly desirable 78704 2 bed 2 bath Akoya Condos for sale! Gated community with 2 covered parking spaces. Second floor w/ vaulted ceilings in living and both bedrooms. Bamboo and tile flooring throughout the condo. Ceiling fans in all rooms. Recessed lighting. Walk in closet in primary bedroom. Pool view from the back bedrooms and ...

Window Features: Window Treatments Cooling: Ceiling Fan(s), Central Air

Interior Features: Granite Counters, No Interior

Steps, Track Lighting

Fencing: Privacy

Flooring: Tile, Wood