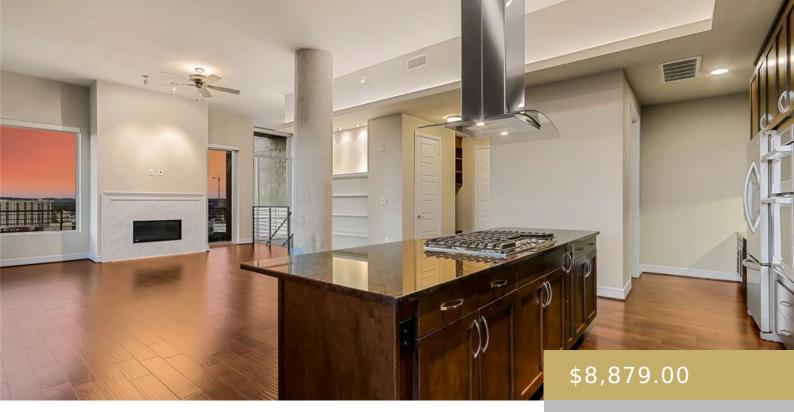

## **Amenities & Features**

| Water Source: Public                                                                                                                                           | Patio & Porch Features: Covered                                                                                                                                            |
|----------------------------------------------------------------------------------------------------------------------------------------------------------------|----------------------------------------------------------------------------------------------------------------------------------------------------------------------------|
| <b>Appliances:</b> Built-In Electric Oven, Built-<br>In Electric Range, Built-In Refrigerator,<br>Dishwasher, Disposal, Dryer, Ice Maker,<br>Microwave, Washer | Pool Features: None                                                                                                                                                        |
| Sewer: None                                                                                                                                                    | <b>Exterior Features:</b> Balcony, Electric Car Plug-in,<br>Electric Grill                                                                                                 |
| Waterfront Features: None                                                                                                                                      | Window Features: Blinds, Double Pane Windows,<br>ENERGY STAR Qualified Windows                                                                                             |
| Cooling: Central Air                                                                                                                                           | <b>Interior Features:</b> 2 Primary Baths, 2 Primary<br>Suites, Built-in Features, Ceiling Fan(s), Granite<br>Counters, Crown Molding, Smart Thermostat, Track<br>Lighting |
| Heating: Central                                                                                                                                               | Flooring: Carpet, Wood                                                                                                                                                     |
| Fencing: None                                                                                                                                                  |                                                                                                                                                                            |