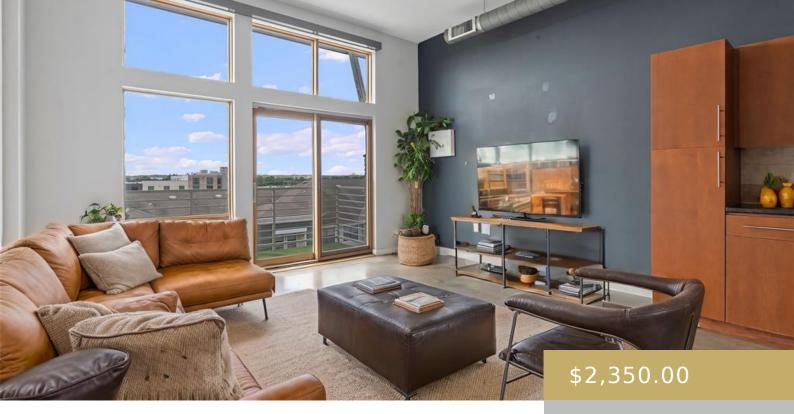

## 415, 2124, 6TH, AUSTIN, AUSTIN, TX, 78702

https://elevateaustingroup.com

Welcome to the heart of East Austin! This modern, unique loft is perfectly located with everything you need right at your doorstep. Just a short stroll away, you'll find the buzz of East 6th Street with it's iconic restaurants, bars and nightlife. HEB and Whole Foods are located just around the corner and you are ... 2124 6th Read More » • Rent

## **Amenities & Features**

| Water Source: Public                                                                                                                                                                                                            | Patio & Porch Features:<br>None |
|---------------------------------------------------------------------------------------------------------------------------------------------------------------------------------------------------------------------------------|---------------------------------|
| <b>Appliances:</b> Dishwasher, Disposal, Electric Cooktop, Electric<br>Range, Microwave, Free-Standing Range, Refrigerator, Self<br>Cleaning Oven, Stainless Steel Appliance(s), Washer/Dryer<br>Stacked, Water Heater-Electric | Pool Features: None             |
| Sewer: Public Sewer                                                                                                                                                                                                             | Spa Features: None              |
| Exterior Features: Balcony                                                                                                                                                                                                      | Waterfront Features: None       |
| Window Features: Window Treatments                                                                                                                                                                                              | Cooling: Central Air            |
| Interior Features: High Ceilings, Granite Counters, No Interior Steps, Open Floorplan, Primary Bedroom on Main                                                                                                                  | Heating: Central                |
| Flooring: Concrete                                                                                                                                                                                                              | Fireplace Features: None        |