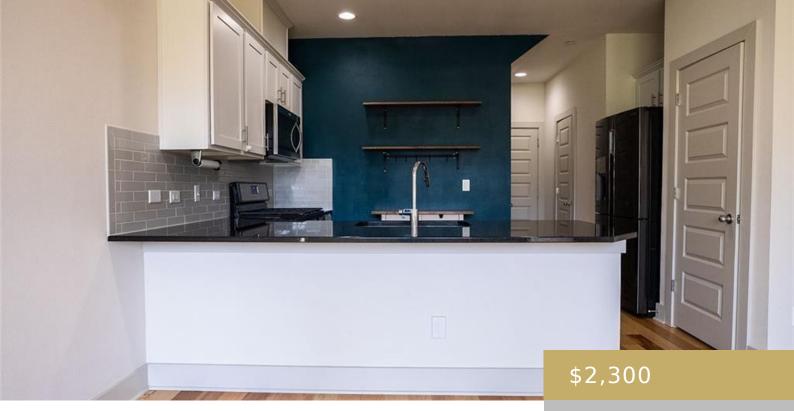

## 1702, 2101, TOWN CENTRE, ROUND ROCK, ROUND ROCK, TX, 78664

https://elevateaustingroup.com

Adorable 3 bed, 2.5 bath condo for a September move in. Located in a private, gated community, this home comes with wonderful community features such as a clubhouse, pool, hot tub and fitness facility. Sporting 2 levels, this condo comes with a private garage, open concept floor plan, updated kitchen, and hardwood floors. The main ...

## **Amenities & Features**

| Water Source: Public                                                                                                                                                                                                                               | Patio & Porch Features:<br>Front Porch   |
|----------------------------------------------------------------------------------------------------------------------------------------------------------------------------------------------------------------------------------------------------|------------------------------------------|
| <b>Appliances:</b> Cooktop, Dishwasher, Gas Range, Microwave,<br>Oven, Refrigerator, Washer/Dryer, WaterSoftener                                                                                                                                   | Pool Features: None                      |
| Sewer: Public Sewer                                                                                                                                                                                                                                | <b>Exterior Features:</b> See<br>Remarks |
| Waterfront Features: None                                                                                                                                                                                                                          | Window Features: See<br>Remarks          |
| Cooling: Ceiling Fan(s), Central Air, Electric                                                                                                                                                                                                     | Attached Garage Yes/ No: $1$             |
| <b>Interior Features:</b> Breakfast Bar, Built-in Features, Ceiling<br>Fan(s), High Ceilings, Granite Counters, Electric Dryer Hookup,<br>Interior Steps, Open Floorplan, Pantry, Primary Bedroom on<br>Main, Recessed Lighting, Walk-In Closet(s) | Heating: Central, Electric               |