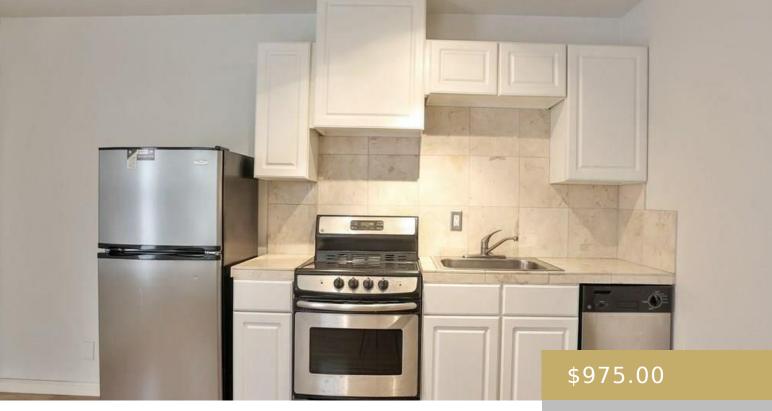

## 7, 210, 38TH, AUSTIN, AUSTIN, TX, 78705

https://elevateaustingroup.com

This charming studio apartment is conveniently located within a short stroll of the UT shuttle (just 50 yards from the Speedway shuttle), Starbucks, Central Market, Via 313 Pizza, Black's BBQ, Amy's Ice Creams, and other amenities. If you're seeking a delightful private residence with a cozy atmosphere in a fantastic and accessible neighborhood, look no ... 210 38th Read More »

## **Amenities & Features**

| Water Source: Public                                                                           | Patio & Porch Features: None |
|------------------------------------------------------------------------------------------------|------------------------------|
| <b>Appliances:</b> Dishwasher, Disposal, Electric Range, Free-<br>Standing Range, Refrigerator | Pool Features: None          |
| Sewer: See Remarks                                                                             | Spa Features: None           |
| Exterior Features: Exterior Steps                                                              | Waterfront Features: None    |
| Window Features: None                                                                          | Cooling: Wall/Window Unit(s) |
| Interior Features: Granite Counters, Track Lighting, Walk-In Closet(s)                         | Heating: Wall Furnace        |
| Flooring: Bamboo                                                                               | Fireplace Features: None     |
| Fencing: None                                                                                  |                              |