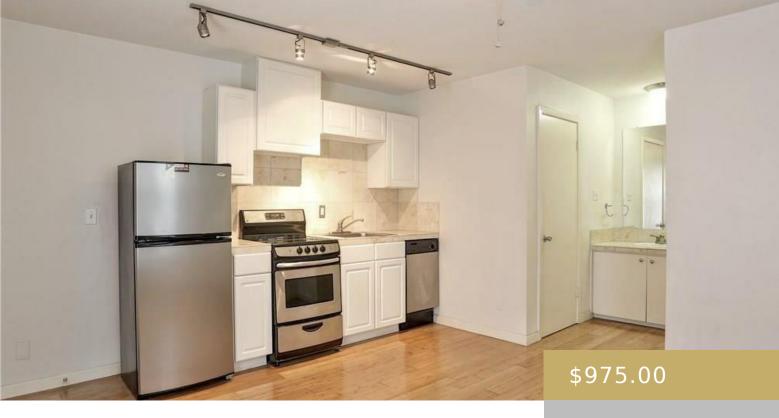

## 1, 210, 38TH, AUSTIN, AUSTIN, TX, 78705

https://elevateaustingroup.com

This charming studio apartment is conveniently located within a short stroll of the UT shuttle (just 50 yards from the Speedway shuttle), Starbucks, Central Market, Via 313 Pizza, Black's BBQ, Amy's Ice Creams, and other amenities. If you're seeking a delightful private residence with a cozy atmosphere in a fantastic and accessible neighborhood, look no ... 210 38th Read More »

## **Amenities & Features**

| Water Source: Public                                                                    | Patio & Porch Features: None |
|-----------------------------------------------------------------------------------------|------------------------------|
| Appliances: Dishwasher, Disposal, Electric Range, Free-<br>Standing Range, Refrigerator | Pool Features: None          |
| Sewer: See Remarks                                                                      | Spa Features: None           |
| Exterior Features: Exterior Steps                                                       | Waterfront Features: None    |
| Window Features: None                                                                   | Cooling: Wall/Window Unit(s) |
| Interior Features: Granite Counters, Track Lighting, Walk-In Closet(s)                  | Heating: Wall Furnace        |
| Flooring: Bamboo                                                                        | Fireplace Features: None     |
| Fencing: None                                                                           |                              |