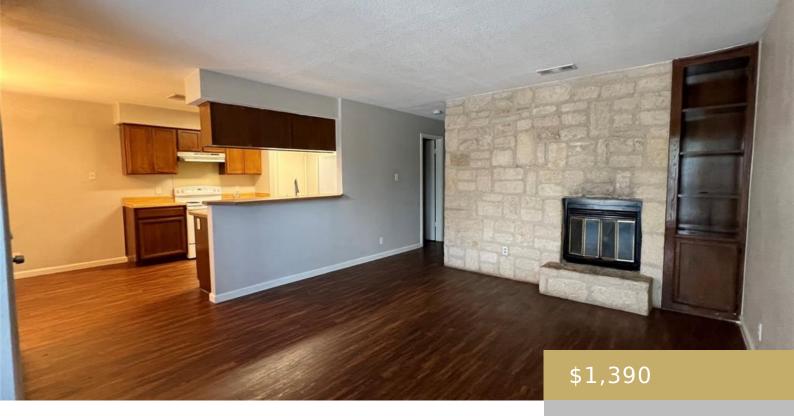

#### **Amenities & Features**

Water Source: Public

Appliances: Dishwasher, Disposal, Electric Range, Free-

Standing Range, Refrigerator

Sewer: Public Sewer

Exterior Features: None
Window Features: Blinds
Interior Features: None

Flooring: Carpet, Tile
Fencing: Wrought Iron

Patio & Porch Features: None

Pool Features: None

**Spa Features:** None

Waterfront Features: None

**Cooling:** Central Air **Heating:** Central

Fireplace Features: Living Room