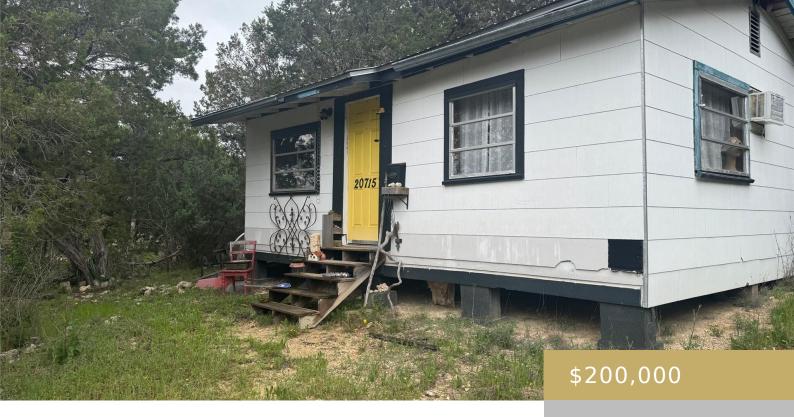

### 20715, COLORADO, SPICEWOOD, SPICEWOOD, TX, 78669

https://elevateaustingroup.com

investor/handyman special. Sold as-is with no disclosures. Lot value only, no info on structure. Cash sale only. Great potential!"

- 1 heds
- 1 haths
- Single Family Residence
- Buy
- Active
- 432 sq ft

Ivannia Recio

# · ELEVATE AUSTIN ·

Rent or Buy: Buy
Status: Active

Bathrooms: 1 baths

Year built: 1960

**County Or Parish:** Travis

Lot Size Square Feet: 19889.5 sq ft

Type: Single Family Residence

Bedrooms: 1 beds
Area: 432 sq ft