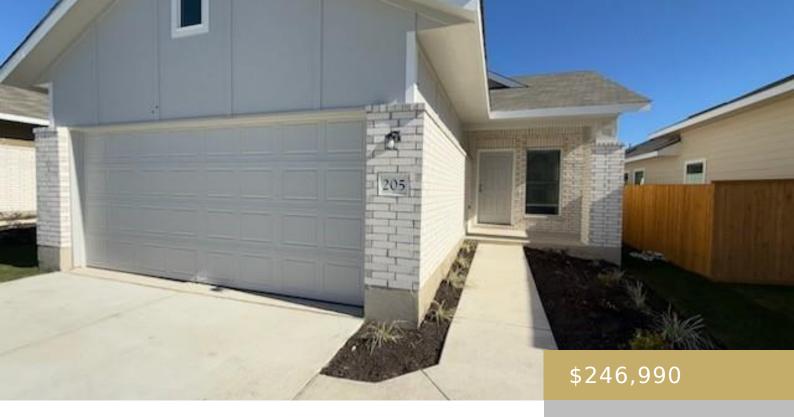

### 205, THE BAD, JARRELL, JARRELL, TX, 76537

https://elevateaustingroup.com

This single-story home has a smart layout that includes an owner's suite with a full bathroom and walk-in closet, plus two additional bedrooms share a bathroom accessed in the hallway. The open floorplan at the front of the home includes a comfortable living room, dining area and open kitchen with a convenient island.

- 3 heds
- 2 haths
- Single Family Residence
- Buy
- Active
- 1447 sq ft

**Kathryn Stredwick** 

**Basics** 

# · ELEVATE AUSTIN ·

Rent or Buy: Buy Status: Active

Bathrooms: 2 baths

Year built: 2024

**County Or Parish:** Williamson

Lot Size Square Feet: 4573.8 sq ft

**Type:** Single Family Residence

Bedrooms: 3 beds Area: 1447 sq ft