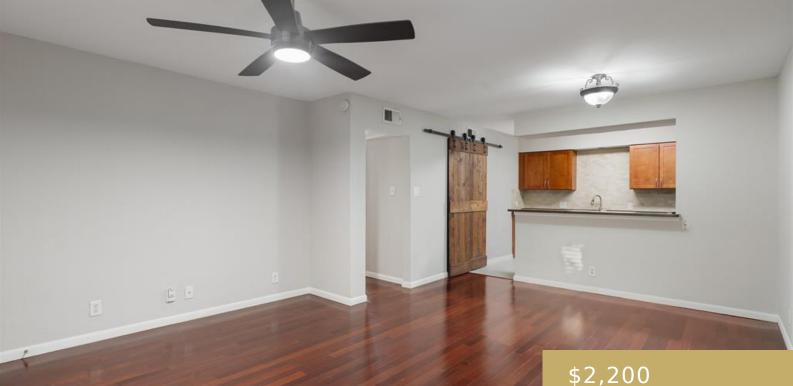

## **Amenities & Features**

Water Source: Public Patio & Porch Features: See Remarks Pool Features: Fenced, In Ground, Outdoor Pool **Appliances:** Dishwasher, Disposal, Exhaust Fan, Gas Range, Microwave, Gas Oven, Refrigerator Sewer: Public Sewer Exterior Features: Balcony, Barbecue, Exterior Steps, Outdoor Grill, See Remarks Waterfront Features: See Remarks Window Features: Blinds **Cooling:** Central Air, See Remarks Interior Features: Breakfast Bar, Ceiling Fan(s), Chandelier, Granite Counters, Double Vanity, No Interior Steps, Open Floorplan, Pantry, Walk-In Closet(s), Washer Hookup, See Remarks