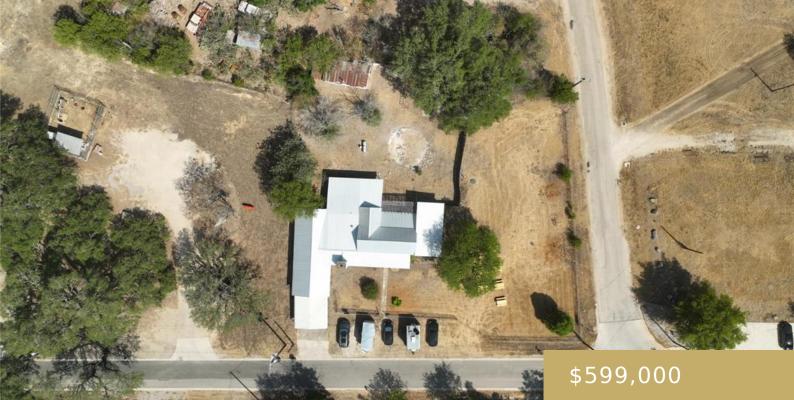

## 202, MYRTLE, LIBERTY HILL, LIBERTY HILL, TX, 78642

https://elevateaustingroup.com

.64 acres located in downtown Liberty Hill, one of the fastest growing cities in Texas! This is a super unique property with tons of development happening right around it! A new hike and bike trail, a new city park and huge new mixed use development. Reach out to agent for more info. Zoned C2 with ... 202 Myrtle Read More »

- 2 haths
- See Remarks
- Buy

×

- Active
- 2489 sq ft

Grace Young

**Basics** 

Rent or Buy: Buy Status: Active Bathrooms: 2 baths **Year built:** 1950 County Or Parish: Williamson Lot Size Square Feet: 27878.4 sq ft Type: See Remarks Bedrooms: 5 beds Area: 2489 sq ft Subdivision Name: Liberty Hill **Bathrooms Full:** 2 Lot Size Acres: 0.64 sq ft