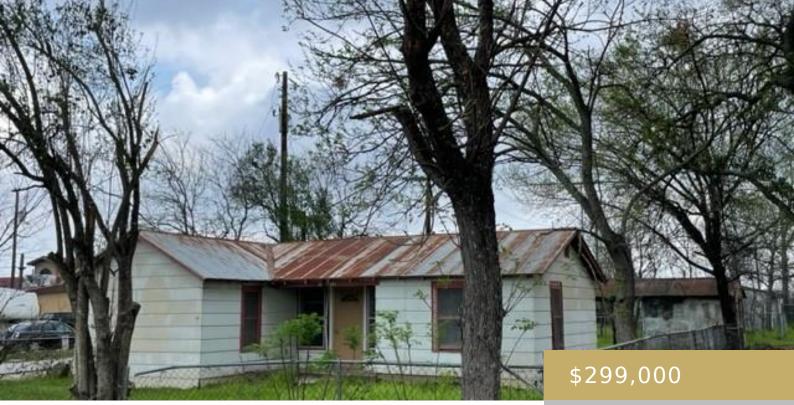

## 201, OLD HIGHWAY 81, KYLE, KYLE, TX, 78640

https://elevateaustingroup.com

Commercial Location Remodel for downtown residence Remodel for sales or business office Remodel for home retail store Walk to downtown District

- 2 heds
- 1 baths
- See Remarks
- Buy

×

- Active
- 754 sq ft

Virgil Hinojosa

**Basics** 

| Rent or Buy: Buy                    | Type: See Remarks                       |
|-------------------------------------|-----------------------------------------|
| Status: Active                      | Bedrooms: 2 beds                        |
| Bathrooms: 1 baths                  | Area: 754 sq ft                         |
| Year built: 1950                    | Subdivision Name: Original Town Of Kyle |
| County Or Parish: Hays              | Bathrooms Full: 1                       |
| Lot Size Square Feet: 5000.69 sq ft | Lot Size Acres: 0.1148 sq ft            |