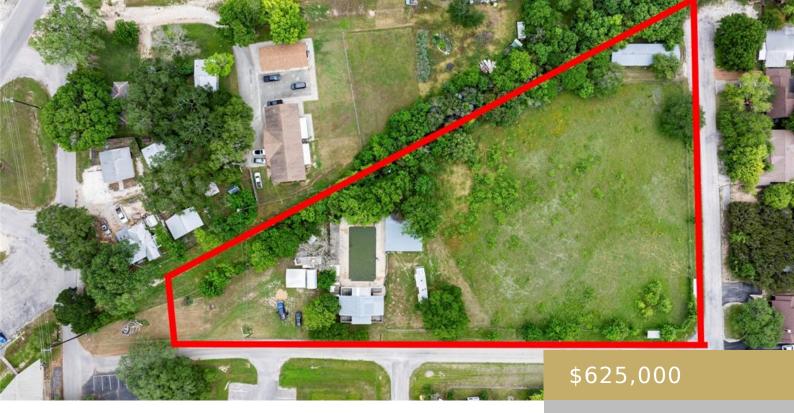

## 201, OAK, CANYON LAKE, CANYON LAKE, TX, 78132

https://elevateaustingroup.com

2.57Ac Clubhouse w/ 2 public restrooms Horses OK 1/2 size olympic pool Slab-built structure adjacent recreation fields Walking distance to River Rd. & FM306 intersection Short drive to shores of Canyon Lake Across from new county law enforcement building