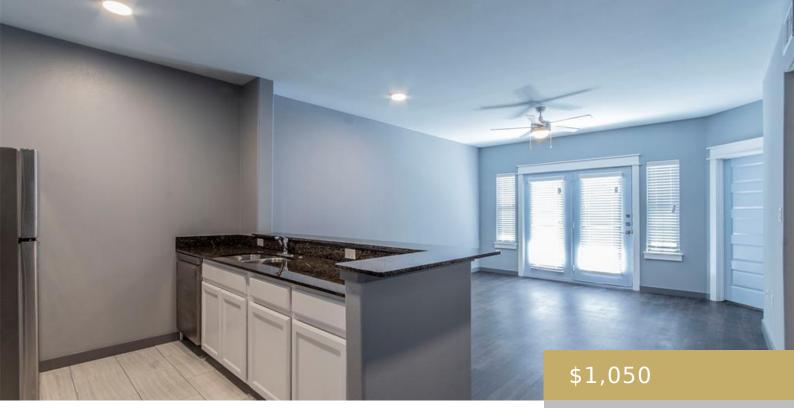

## 1315, 200, MAPLE, ELGIN, ELGIN, TX, 78621

https://elevateaustingroup.com

Great apartment complex located in Elgin, Texas. Spacious layout, stainless steel appliances, granite countertops, dog park, and more. Covered parking available for \$40/monthly. Easy commute to Austin, HWY 290, walking distance to historic downtown Elgin. Schedule your showing today! • 1 beds

- 1 baths
- Apartment
- Rent

×

- Active
- 696 sq ft

**Kirby Taylor** 

**Basics** 

Rent or Buy: Rent Status: Active Bathrooms: 1 baths Year built: 2018 County Or Parish: Bastrop Lot Size Square Feet: 107301.35 sq ft Lease Term: 12 Months Type: Apartment Bedrooms: 1 beds Area: 696 sq ft Subdivision Name: Hillside Sub Bathrooms Full: 1 Lot Size Acres: 2.4633 sq ft

## **Amenities & Features**

| Water Source: Public                                                                                        | Patio & Porch Features: Covered, Patio                                |
|-------------------------------------------------------------------------------------------------------------|-----------------------------------------------------------------------|
| <b>Appliances:</b> Dishwasher, Disposal, Free-Standing<br>Range, Refrigerator, Stainless Steel Appliance(s) | Pool Features: None                                                   |
| Sewer: Public Sewer                                                                                         | Exterior Features: None                                               |
| Waterfront Features: None                                                                                   | Window Features: Blinds                                               |
| Cooling: Central Air                                                                                        | Interior Features: Ceiling Fan(s), Pantry,<br>Primary Bedroom on Main |
| Heating: Electric                                                                                           | Flooring: Carpet, Laminate                                            |
| Fencing: Fenced, Wrought Iron                                                                               |                                                                       |